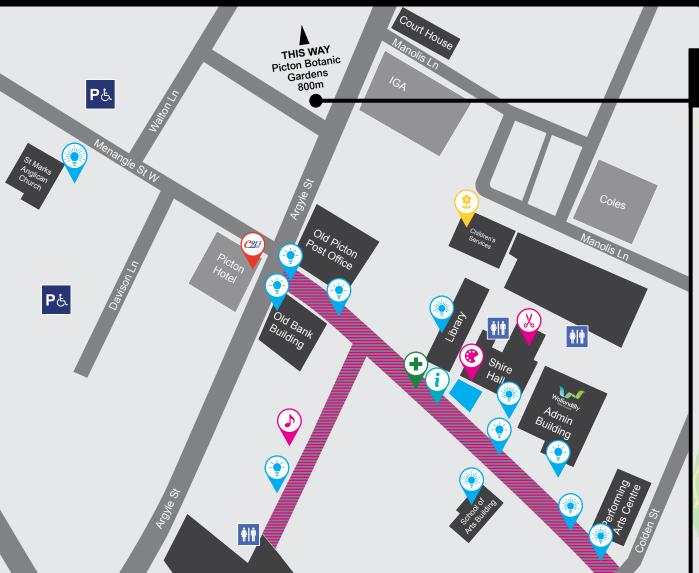

# LIGHT LOCATIONS

## SATURDAY 21 SEPTEMBER ILLUMINATE LIGHT SHOWS

#### **Light Features**

- · Children's Services Building
- · Wollondilly Shire Hall
- Picton Library
- Wollondilly Shire Council
- School of Arts Building
- · St Mark's Church

#### **Illuminate Building Projections**

- Old Picton Post Office
- Old Bank Building
- · Picton Town Square Building
- Wollondilly Shire Council
- Evergreen Tree
- · St Anthony's Church