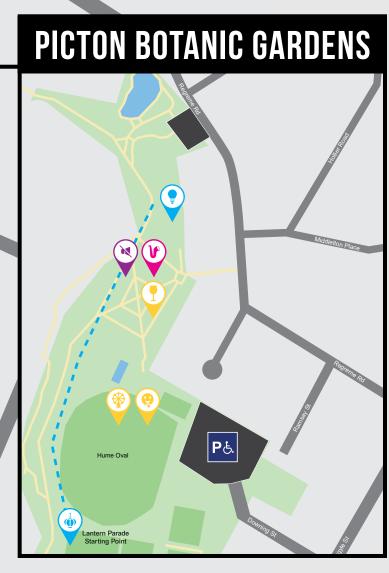

# FESTIVAL MAP

#### **ILLUMINATE FESTIVAL MAP LEGEND**

**Market Stalls** 

Panorama at North Wilton Food Court

Chill Zone Area

Information Area

Bendigo Bank Long Table Dinner

Illuminate

Sensory Space

Walker Illuminate Carnival Sensory Session

Light Features

GM³ Art & Light Display Building Light Projections

GM<sup>3</sup> Lantern Parade Route

C91.3 Radio Station

#### PICTON BOTANIC GARDENS EVENT SCHEDULE

#### **FRIDAY 20 SEPTEMBER**

| 4pm - 9pm | Walker Entertainment Zone           |
|-----------|-------------------------------------|
| 6pm - 9pm | Long Table Dinner                   |
| 5pm - 9pm | GM <sup>3</sup> Art & Light Display |
| 6pm       | GM³ Lantern Parade                  |
| 6.30pm    | Official Festival Opening           |

#### **SATURDAY 21 SEPTEMBER**

| 10am - 12pm | Walker Illuminate Carnival<br>Sensory Session |
|-------------|-----------------------------------------------|
| 12pm - 9pm  | Walker Entertainment Zone                     |
| 5pm - 9pm   | GM <sup>3</sup> Art & Light Display           |
| 5pm - 9pm   | Zen Energy Botanic<br>Gardens Stage           |